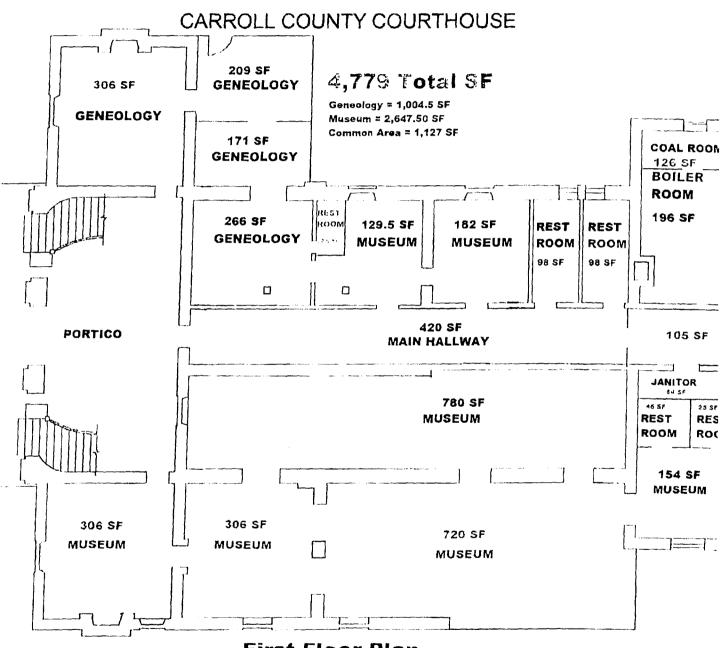

## WITNESSETH:

For and in consideration of the covenants, agreements, and undertaking hereinafter set forth, the Landlord does hereby lease unto the Tenant, and the Tenant hereby rents from the Landlord, a portion of the first and second floors of the Historical Carroll County Courthouse, located within the Town of Hillsville, having a street address of 515 N Main St. Hillsville, VA 24343. (the portion of said real property leased hereunder is depicted in detail on Exhibit A. attached hereto, and shall be hereinafter referred to as the "Premises," or "Leased Premises") subject to the following terms and conditions:

## CARROLL COUNTY COURTHOUSE 5,468.5 SF Geneology = 306 SF Geneology 342 SF Museum = 1,301.5 SF Common Area = 3,861 SF Storage 1: = <u>-</u>f 306 SF Acmises 247.5 S JURY ROOM STAIRS Currently being used for scanning Court 1,942.50 SF 512 SF JUDGES LAW COURTROOM 259 SF CHAMBI Libary 195 SF Lobby Rest Room | Re-.in SF\_\_\_\_\_30 255 SF **STAIR9 JURY** ROOM Rast 17.6 57 Rost 28 SF Room Room 455 SF 212.5 SF 315 SF MUSEUM 188.5 SF ]===[ MUSEUM MUSEUM STORAGE MUSEUM **STORAGE STORAGE** STORAGE MUSEUM STORAGE

**SECOND FLOOR PLAN** 

First Floor Plan